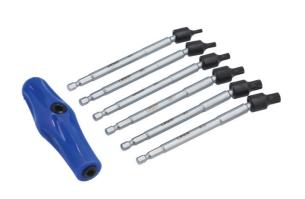

## **Universal Joint Spline Bit Set 6pc**

This set of 6 universal joint Spline bits are 148mm long and have a 15° working angle allowing them to be used to drive fixings in narrow or hard to reach places. They feature a quick chuck connection allowing for an easy fitment into the 2 way handle, that is both positive and secure, and come supplied in a EVA foam tray making them easy to keep organised.

## **Additional Information**

- Sizes: M4, M5, M6, M8, M9, M10. Length: 148mm, with 1/4" shank.
- · Integral universal joint for ease of access.
- Supplied with a 2 way quick chuck handle.
- Shaft manufactured from S2 steel with a matt chrome finish; bits from chrome molybdenum.
- · Presented in an EVA foam tray convenient for user storage and limiting packaging waste.