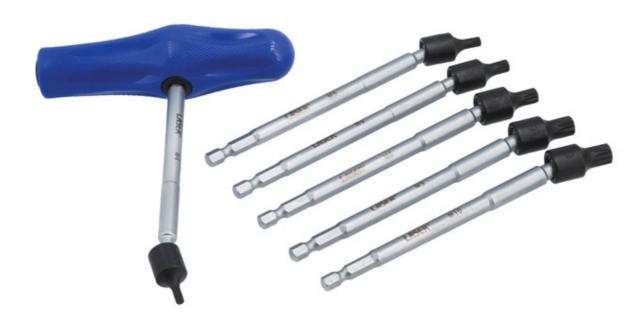

## **Universal Joint Spline Bit Set 6pc**

This set of 6 universal joint Spline bits are 148mm long and have a 15° working angle allowing them to be used to drive fixings in narrow or hard to reach places. They feature a quick chuck connection allowing for an easy fitment into the 2 way handle, that is both positive and secure, and come supplied in a EVA foam tray making them easy to keep organised.

## **Additional Information**

- Sizes: M4, M5, M6, M8, M9, M10. Length: 148mm, with 1/4" shank.
- · Integral universal joint for ease of access.
- Supplied with a 2 way quick chuck handle.
- Shaft manufactured from S2 steel with a matt chrome finish; bits from chrome molybdenum.
- · Presented in an EVA foam tray convenient for user storage and limiting packaging waste.