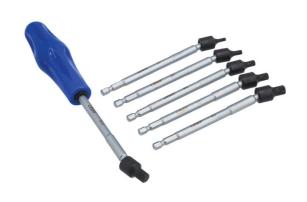

## **Universal Joint Spline Bit Set 6pc**

This set of 6 universal joint Spline bits are 148mm long and have a 15° working angle allowing them to be used to drive fixings in narrow or hard to reach places. They feature a quick chuck connection allowing for an easy fitment into the 2 way handle, that is both positive and secure, and come supplied in a EVA foam tray making them easy to keep organised.

## **Additional Information**

- Sizes: M4, M5, M6, M8, M9, M10. Length: 148mm, with 1/4" shank.
- · Integral universal joint for ease of access.
- Supplied with a 2 way quick chuck handle.
- Shaft manufactured from S2 steel with a matt chrome finish; bits from chrome molybdenum.
- · Presented in an EVA foam tray convenient for user storage and limiting packaging waste.